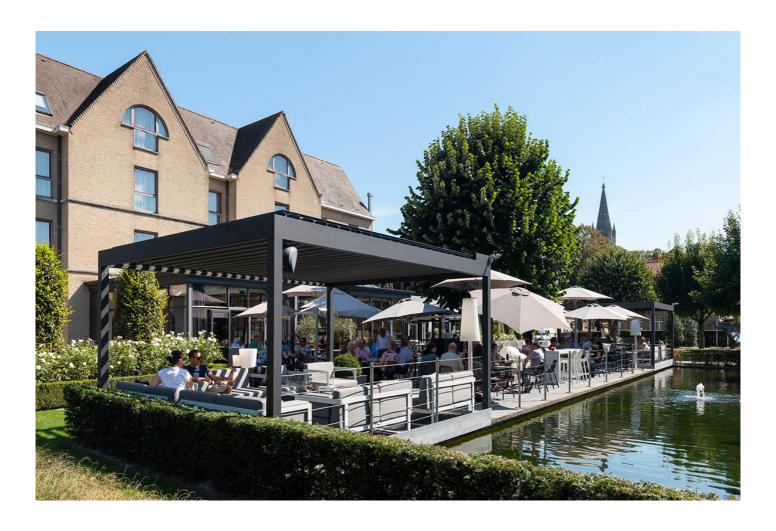

One of the highlights of Hotel Ariane is its green garden with an inviting terrace, an oasis of tranquility where you can relax with a drink or enjoy your meal. Furthermore, the hotel boasts an in-house museum, adding an extra dimension to your stay.