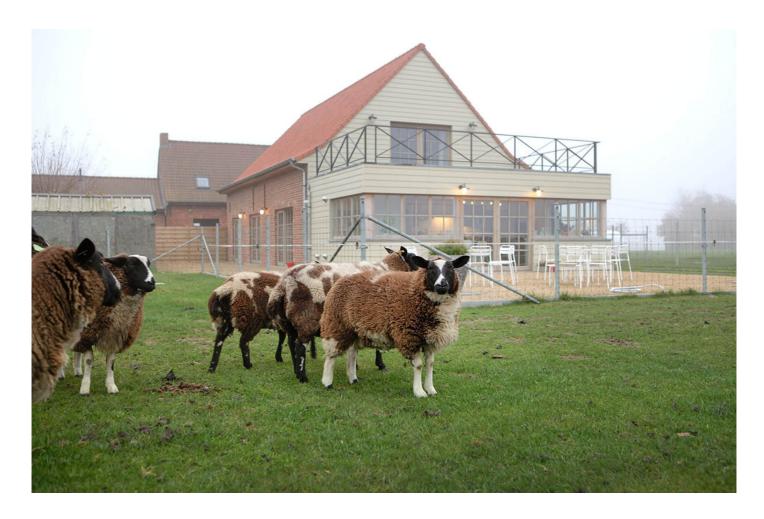

The farm animals in the meadow near the B&B add to the rustic atmosphere. The proximity to Ceasar's Nose, North Entry Point, the Yorkshire Trench, and various cycling routes makes it an excellent base for walks and bike rides through the beautiful landscape. You can safely store your bikes in the free bicycle storage with charging points.