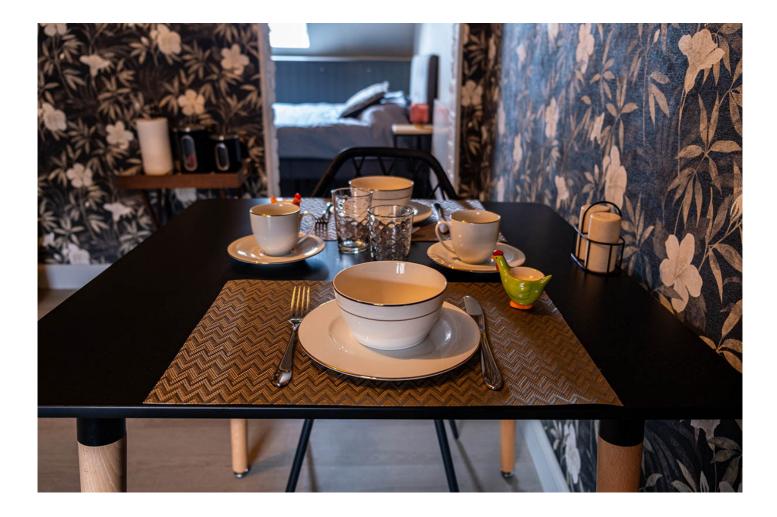

## 1 room - 2 guests

Very spacious room, private bathroom with bathtub. Includes the use of bed and bath linen, bathrobes, bath products, and a hairdryer. Complimentary coffee, tea, and water in the room.

Room with or without breakfast according to choice.