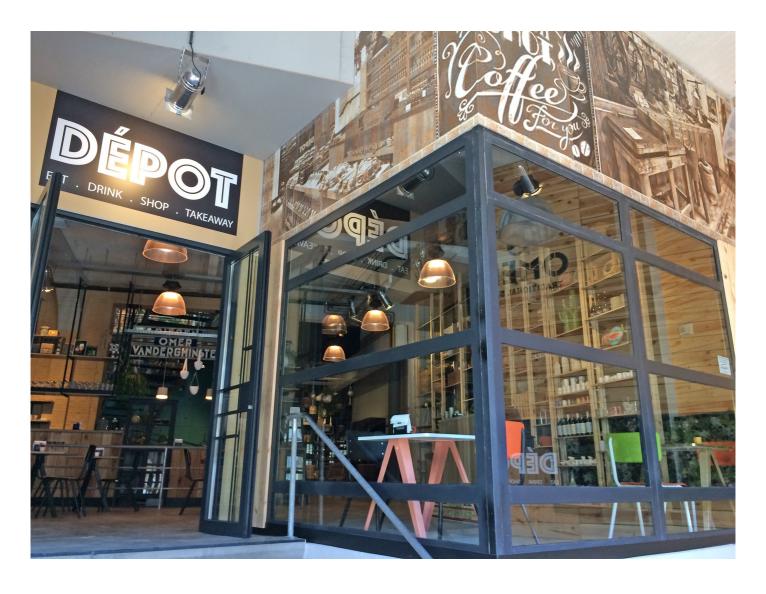

# Dépot

In the Menenstraat, which connects the Ypres Cloth Halls with the Menin Gate, you will discover Dépot. This unique restaurant is where taste, style and unique shopping come together. You can visit it all day long: a quick lunch at noon, afternoon coffee and pastries, and cosy dinner in the evening.

#### Everything you see, you can buy

In addition to their delicious cuisine, Dépot capitalises on the shopping trend of 'Blurring'. Everything you see, from the napkins to the flowers on the table, is for sale ... making Dépot the perfect blend of restaurant and shop.