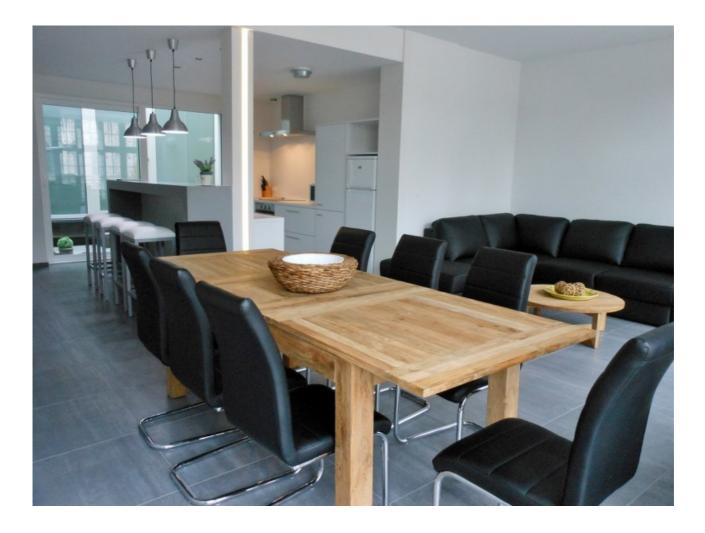

#### **Facilities:**

- Elevator
- WIFI
- 2 cribs

leper Market Square is a holiday apartment located on the iconic Grand Place of Ypres, right across from the historic Cloth Hall.

The apartment is equipped with 5 bedrooms, which is suitable for groups of 4 to 10 people. Additionally, there is a loft on the 3rd and 4th floors that can accommodate up to 4 people.

When the apartment is rented for 10 people (5 bedrooms), the loft can no longer be booked.

There is an elevator in the building that goes to all floors, including the sleeping areas.

Prices are calculated based on the number of rooms used.