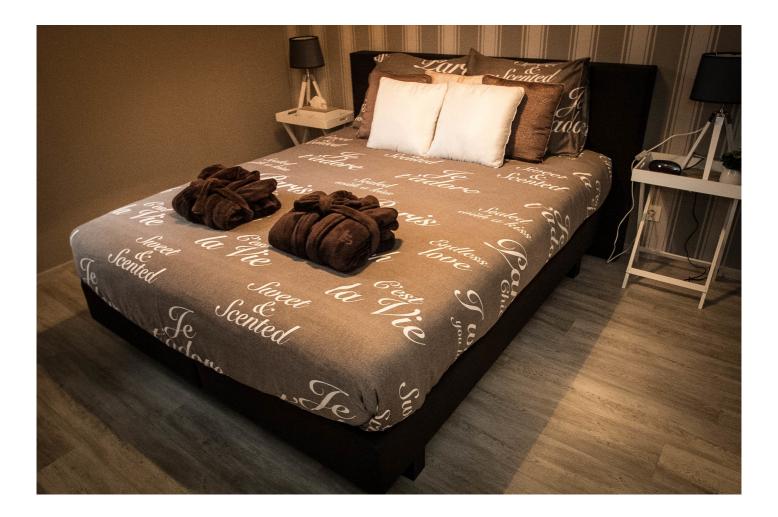

The apartment comes with a living room with a dining area and a seating corner with a TV set. The accommodation also comprises a fully equipped kitchen with a dishwasher. The property's bathroom is fitted with a walk-in shower and a double wash basin.