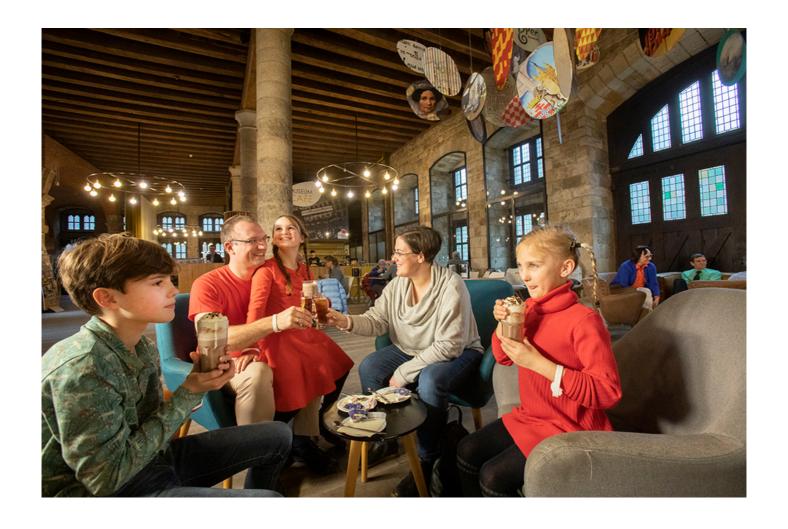

## Museum Café

Our museum café is the perfect place to catch your breath after a visit to the In Flanders Fields Museum. A cup of coffee or a regional beer, a lunch or an afternoon tea, we serve it with pleasure. In the summer it is also lovely to relax in our inner courtyard, in the heart of the Cloth Hall. You are also welcome here without visiting the museum. We are happy to welcome you to one of Ypres' most impressive and hidden places!